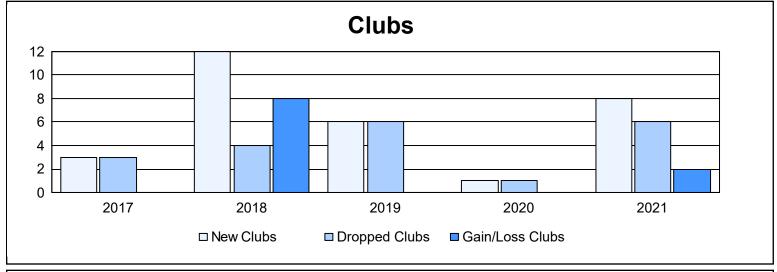

District 320 E As of June 2021 Cumulative

| Year      | New<br>Clubs | Dropped<br>Clubs | Gain/<br>Loss<br>Clubs | New<br>Members | Charter<br>Members | Reinstate<br>Members | Transfer<br>Members | Total<br>Member<br>Added | Total<br>Members<br>Dropped | Gain/<br>Loss<br>Members |
|-----------|--------------|------------------|------------------------|----------------|--------------------|----------------------|---------------------|--------------------------|-----------------------------|--------------------------|
| 2016-2017 | 3            | 3                | 0                      | 792            | 82                 | 24                   | 27                  | 925                      | 402                         | 523                      |
| 2017-2018 | 12           | 4                | 8                      | 541            | 256                | 25                   | 3                   | 825                      | 703                         | 122                      |
| 2018-2019 | 6            | 6                | 0                      | 230            | 191                | 109                  | 3                   | 533                      | 523                         | 10                       |
| 2019-2020 | 1            | 1                | 0                      | 190            | 65                 | 52                   | 15                  | 322                      | 543                         | -221                     |
| 2020-2021 | 8            | 6                | 2                      | 395            | 221                | 55                   | 6                   | 677                      | 547                         | 130                      |
| Average   | 6            | 4                | 2                      | 430            | 163                | 53                   | 11                  | 656                      | 544                         | 113                      |